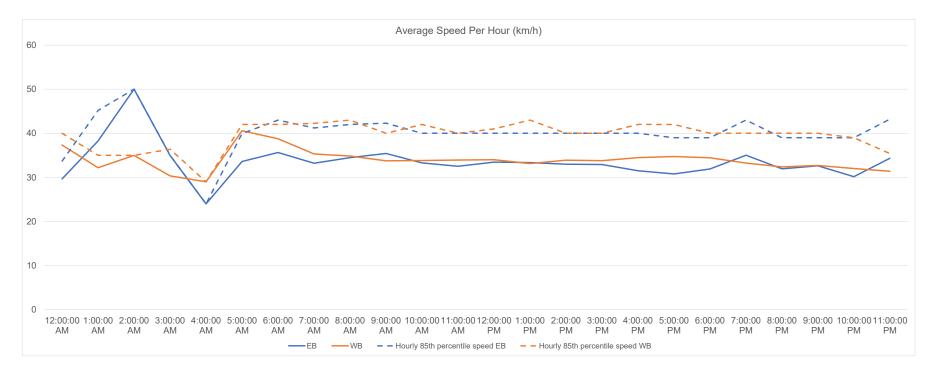

| Movements | Average Speed | 85th Percentile Speed | 95th Percentile Speed |
|-----------|---------------|-----------------------|-----------------------|
| EB        | 33 km/h       | 40 km/h               | 43 km/h               |
| WB        | 34 km/h       | 42 km/h               | 45 km/h               |
| Combined  | 34 km/h       | 40 km/h               | 45 km/h               |